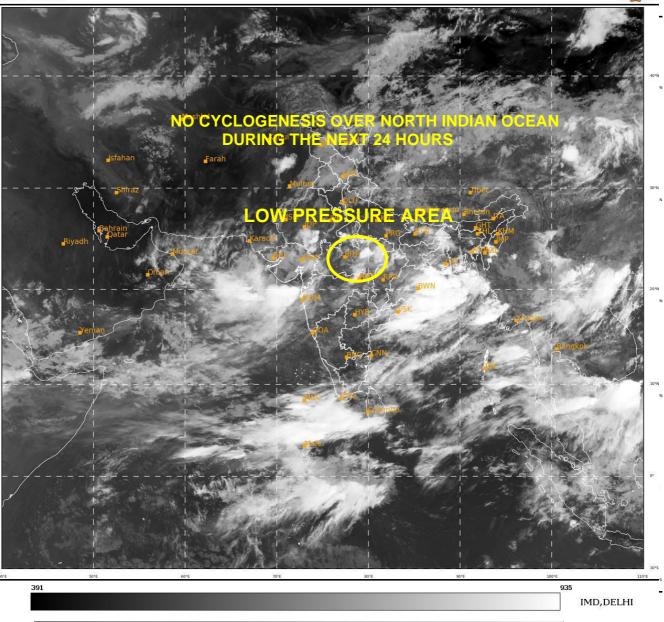

## **BAY OF BENGAL:**

YESTERDAY'S WELL MARKED LOW PRESSURE AREA OVER OVER NORTHWEST BAY OF BENGAL OFF NORTH ODISHA AND WEST BENGAL COASTS MOVED INLAND IN THE SAME EVENING AND LAY OVER NORTH ODISHA AND ADJOINING GANGETIC WEST BENGAL AT 0900 UTC OF 5<sup>TH</sup> AUGUST. AT 0300 UTC OF TODAY, THE 6<sup>TH</sup> AUGUST, IT LAY AS A LOW PRESSURE AREA OVER CENTRAL PARTS OF MADHYA PRADESH.THE ASSOCIATED CYCLONIC CIRCULATION EXTENDS UPTO 7.6 KM ABOVE MEAN SEA LEVEL TILTING SOUTHWESTWARDS WITH HEIGHT.

A FRESH LOW PRESSURE AREA IS LIKELY TO DEVELOP OVER WEST-CENTRAL AND ADJOINING NORTH BAY OF BENGAL AROUND 9TH AUGUST, 2020.

SCATTERED TO BROKEN LOW AND MEDIUM CLOUDS WITH EMBEDDED INTENSE TO VERY INTENSE CONVECTION LAY OVER NORTH AND ADJOINING CENTRAL BAY OF BENGAL AND NORTH ANDAMAN SEA. SCATTERED LOW AND MEDIUM CLOUDS WITH EMBEDDED MODERATE TO INTENSE CONVECTION LAY OVER SOUTH BAY OF BENGAL AND SOUTH ANDAMAN SEA.